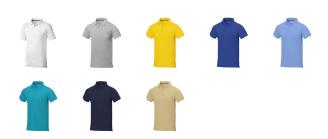

## Colour

This item in another colour? Go to igopromo.co.uk

This item is printed on the impact full front, impact upper back, left chest, right chest.

Features Brand: Elevate Life Minimum quantity: 5 Unit(s) Material: cotton Weight: 247.00 g. Dishwasher proof No