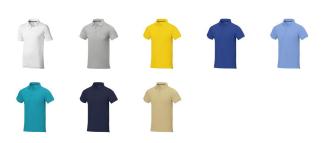

## Colour

This item in another colour? Go to igopromo.co.uk

This item is printed on the impact full front, impact upper back, left chest, right chest.

Features Brand: Elevate Life Minimum quantity: 5 Unit(s) Material: cotton Weight: 247.00 g. Dishwasher proof No