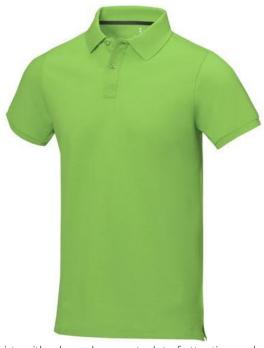

Polo shirts with a logo always get a lot of attention and can also serve as an award. The Calgary short sleeve men's polo is an excellent choice. The polo is short sleeve. The fit of the shirt is Regular Fit. The polo is made of Piqué knit of 100% Cotton, 200 g/m2. The polo shirt is a men's polo. Most of our polo shirts are available for men and women. By embroidering this polo shirt, you are choosing a particularly elegant technique for applying your logo. Polos are perfect and popular for so many occasions. So just order quickly online. In case of digital transfer it is not possible to choose white as a single logo colour on a coloured variant. Please choose transfer in this case.