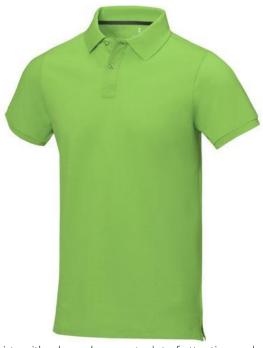

Polo shirts with a logo always get a lot of attention and can also serve as an award. The Calgary short sleeve men's polo is an excellent choice. The polo is short sleeve. The fit of the shirt is Regular Fit. The polo is made of Piqué knit of 100% Cotton, 200 g/m2. The polo shirt is a men's polo. Most of our polo shirts are available for men and women. By embroidering this polo shirt, you are choosing a particularly elegant technique for applying your logo. Polos are perfect and popular for so many occasions. So just order quickly online. In case of digital transfer it is not possible to choose white as a single logo colour on a coloured variant. Please choose transfer in this case.