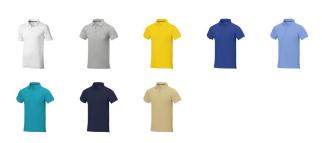

## Colour

This item in another colour? Go to igopromo.co.uk

This item is printed on the impact full front, impact upper back, left chest, right chest.

Features Brand: Elevate Life Minimum quantity: 5 Unit(s) Material: cotton Weight: 247.00 g. Dishwasher proof No