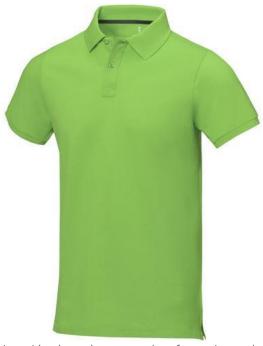

Polo shirts with a logo always get a lot of attention and can also serve as an award. The Calgary short sleeve men's polo is an excellent choice. The polo is short sleeve. The fit of the shirt is Regular Fit. The polo is made of Piqué knit of 100% Cotton, 200 g/m2. The polo shirt is a men's polo. Most of our polo shirts are available for men and women. By embroidering this polo shirt, you are choosing a particularly elegant technique for applying your logo. Polos are perfect and popular for so many occasions. So just order quickly online. In case of digital transfer it is not possible to choose white as a single logo colour on a coloured variant. Please choose transfer in this case.

## Colour

This item in another colour? Go to igopromo.co.uk

This item is printed on the impact full front, impact upper back, left chest, right chest.

Features Brand: Elevate Life Minimum quantity: 5 Unit(s) Material: cotton Weight: 247.00 g. Dishwasher proof No