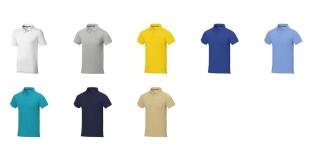

Polo shirts with a logo always get a lot of attention and can also serve as an award. The Calgary short sleeve men's polo is an excellent choice. The polo is short sleeve. The fit of the shirt is Regular Fit. The polo is made of Piqué knit of 100% Cotton, 200 g/m2. The polo shirt is a men's polo. Most of our polo shirts are available for men and women. By embroidering this polo shirt, you are choosing a particularly elegant technique for applying your logo. Polos are perfect and popular for so many occasions. So just order quickly online. In case of digital transfer it is not possible to choose white as a single logo colour on a coloured variant. Please choose transfer in this case. Colour