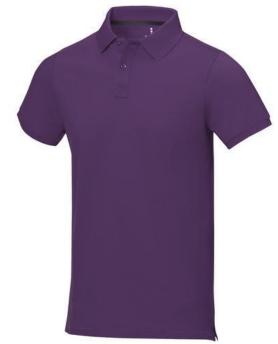

Polo shirts with a logo always get a lot of attention and can also serve as an award. The Calgary short sleeve men's polo is an excellent choice. The polo is short sleeve. The fit of the shirt is Regular Fit. The polo is made of Piqué knit of 100% Cotton, 200 g/m2. The polo shirt is a men's polo. Most of our polo shirts are available for men and women. By embroidering this polo shirt, you are choosing a particularly elegant technique for applying your logo. Polos are perfect and popular for so many occasions. So just order quickly online. In case of digital transfer it is not possible to choose white as a single logo colour on a coloured variant. Please choose transfer in this case. Colour