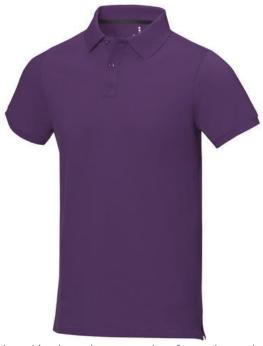

Polo shirts with a logo always get a lot of attention and can also serve as an award. The Calgary short sleeve men's polo is an excellent choice. The polo is short sleeve. The fit of the shirt is Regular Fit. The polo is made of Piqué knit of 100% Cotton, 200 g/m2. The polo shirt is a men's polo. Most of our polo shirts are available for men and women. By embroidering this polo shirt, you are choosing a particularly elegant technique for applying your logo. Polos are perfect and popular for so many occasions. So just order quickly online. In case of digital transfer it is not possible to choose white as a single logo colour on a coloured variant. Please choose transfer in this case.