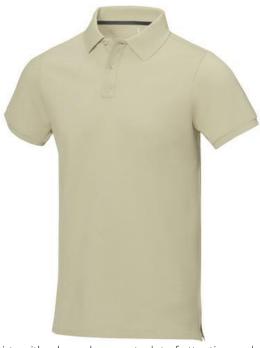

Polo shirts with a logo always get a lot of attention and can also serve as an award. The Calgary short sleeve men's polo is an excellent choice. The polo is short sleeve. The fit of the shirt is Regular Fit. The polo is made of Piqué knit of 100% Cotton, 200 g/m2. The polo shirt is a men's polo. Most of our polo shirts are available for men and women. By embroidering this polo shirt, you are choosing a particularly elegant technique for applying your logo. Polos are perfect and popular for so many occasions. So just order quickly online. In case of digital transfer it is not possible to choose white as a single logo colour on a coloured variant. Please choose transfer in this case.