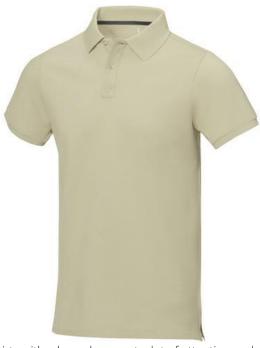

Polo shirts with a logo always get a lot of attention and can also serve as an award. The Calgary short sleeve men's polo is an excellent choice. The polo is short sleeve. The fit of the shirt is Regular Fit. The polo is made of Piqué knit of 100% Cotton, 200 g/m2. The polo shirt is a men's polo. Most of our polo shirts are available for men and women. By embroidering this polo shirt, you are choosing a particularly elegant technique for applying your logo. Polos are perfect and popular for so many occasions. So just order quickly online. In case of digital transfer it is not possible to choose white as a single logo colour on a coloured variant. Please choose transfer in this case.

## Colour

This item in another colour? Go to igopromo.co.uk

This item is printed on the impact full front, impact upper back, left chest, right chest.

Features Brand: Elevate Life Minimum quantity: 5 Unit(s) Material: cotton Weight: 247.00 g. Dishwasher proof No