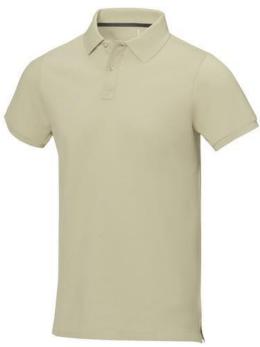

Polo shirts with a logo always get a lot of attention and can also serve as an award. The Calgary short sleeve men's polo is an excellent choice. The polo is short sleeve. The fit of the shirt is Regular Fit. The polo is made of Piqué knit of 100% Cotton, 200 g/m2. The polo shirt is a men's polo. Most of our polo shirts are available for men and women. By embroidering this polo shirt, you are choosing a particularly elegant technique for applying your logo. Polos are perfect and popular for so many occasions. So just order quickly online. In case of digital transfer it is not possible to choose white as a single logo colour on a coloured variant. Please choose transfer in this case.