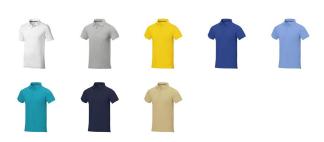

## Colour

This item in another colour? Go to igopromo.co.uk

This item is printed on the impact full front, impact upper back, left chest, right chest.

Features Brand: Elevate Life Minimum quantity: 5 Unit(s) Material: cotton Weight: 247.00 g. Dishwasher proof No