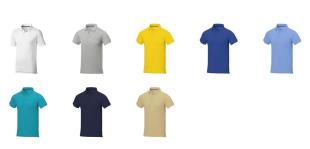

This item in another colour? Go to igopromo.co.uk

This item is printed on the impact full front, impact upper back, left chest, right chest.

Features Brand: Elevate Life Minimum quantity: 5 Unit(s) Material: cotton Weight: 247.00 g. Dishwasher proof No