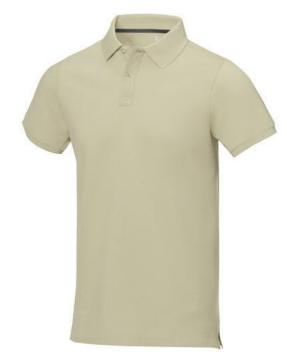

Polo shirts with a logo always get a lot of attention and can also serve as an award. The Calgary short sleeve men's polo is an excellent choice. The polo is short sleeve. The fit of the shirt is Regular Fit. The polo is made of Piqué knit of 100% Cotton, 200 g/m2. The polo shirt is a men's polo. Most of our polo shirts are available for men and women. By embroidering this polo shirt, you are choosing a particularly elegant technique for applying your logo. Polos are perfect and popular for so many occasions. So just order quickly online. In case of digital transfer it is not possible to choose white as a single logo colour on a coloured variant. Please choose transfer in this case. Colour