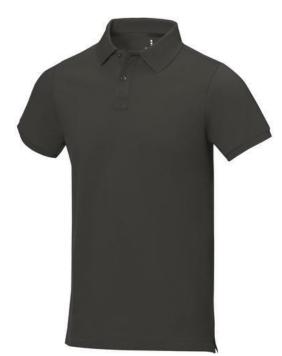

Polo shirts with a logo always get a lot of attention and can also serve as an award. The Calgary short sleeve men's polo is an excellent choice. The polo is short sleeve. The fit of the shirt is Regular Fit. The polo is made of Piqué knit of 100% Cotton, 200 g/m2. The polo shirt is a men's polo. Most of our polo shirts are available for men and women. By embroidering this polo shirt, you are choosing a particularly elegant technique for applying your logo. Polos are perfect and popular for so many occasions. So just order quickly online. In case of digital transfer it is not possible to choose white as a single logo colour on a coloured variant. Please choose transfer in this case. Colour