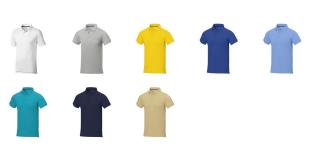

Polo shirts with a logo always get a lot of attention and can also serve as an award. The Calgary short sleeve men's polo is an excellent choice. The polo is short sleeve. The fit of the shirt is Regular Fit. The polo is made of Piqué knit of 100% Cotton, 200 g/m2. The polo shirt is a men's polo. Most of our polo shirts are available for men and women. By embroidering this polo shirt, you are choosing a particularly elegant technique for applying your logo. Polos are perfect and popular for so many occasions. So just order quickly online. In case of digital transfer it is not possible to choose white as a single logo colour on a coloured variant. Please choose transfer in this case. Colour