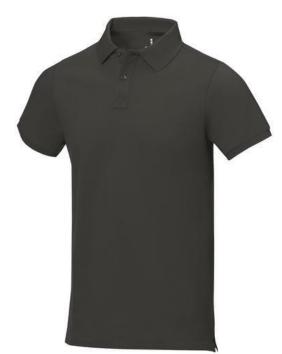

Polo shirts with a logo always get a lot of attention and can also serve as an award. The Calgary short sleeve men's polo is an excellent choice. The polo is short sleeve. The fit of the shirt is Regular Fit. The polo is made of Piqué knit of 100% Cotton, 200 g/m2. The polo shirt is a men's polo. Most of our polo shirts are available for men and women. By embroidering this polo shirt, you are choosing a particularly elegant technique for applying your logo. Polos are perfect and popular for so many occasions. So just order quickly online. In case of digital transfer it is not possible to choose white as a single logo colour on a coloured variant. Please choose transfer in this case. Colour