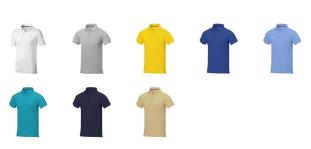

Polo shirts with a logo always get a lot of attention and can also serve as an award. The Calgary short sleeve men's polo is an excellent choice. The polo is short sleeve. The fit of the shirt is Regular Fit. The polo is made of Piqué knit of 100% Cotton, 200 g/m2. The polo shirt is a men's polo. Most of our polo shirts are available for men and women. By embroidering this polo shirt, you are choosing a particularly elegant technique for applying your logo. Polos are perfect and popular for so many occasions. So just order quickly online. In case of digital transfer it is not possible to choose white as a single logo colour on a coloured variant. Please choose transfer in this case. Colour