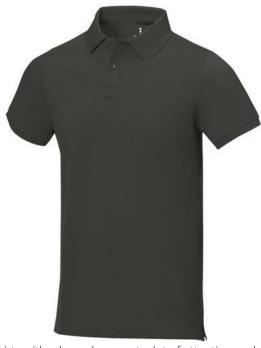

Polo shirts with a logo always get a lot of attention and can also serve as an award. The Calgary short sleeve men's polo is an excellent choice. The polo is short sleeve. The fit of the shirt is Regular Fit. The polo is made of Piqué knit of 100% Cotton, 200 g/m2. The polo shirt is a men's polo. Most of our polo shirts are available for men and women. By embroidering this polo shirt, you are choosing a particularly elegant technique for applying your logo. Polos are perfect and popular for so many occasions. So just order quickly online. In case of digital transfer it is not possible to choose white as a single logo colour on a coloured variant. Please choose transfer in this case.

## Colour

This item in another colour? Go to igopromo.co.uk

This item is printed on the impact full front, impact upper back, left chest, right chest.

Features Brand: Elevate Life Minimum quantity: 5 Unit(s) Material: cotton Weight: 247.00 g. Dishwasher proof No