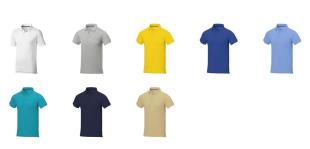

Polo shirts with a logo always get a lot of attention and can also serve as an award. The Calgary short sleeve men's polo is an excellent choice. The polo is short sleeve. The fit of the shirt is Regular Fit. The polo is made of Piqué knit of 100% Cotton, 200 g/m2. The polo shirt is a men's polo. Most of our polo shirts are available for men and women. By embroidering this polo shirt, you are choosing a particularly elegant technique for applying your logo. Polos are perfect and popular for so many occasions. So just order quickly online. In case of digital transfer it is not possible to choose white as a single logo colour on a coloured variant. Please choose transfer in this case. Colour