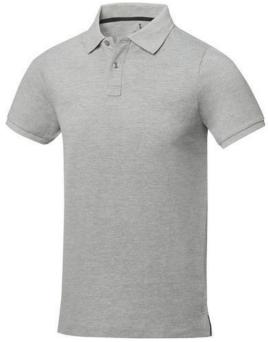

Polo shirts with a logo always get a lot of attention and can also serve as an award. The Calgary short sleeve men's polo is an excellent choice. The polo is short sleeve. The fit of the shirt is Regular Fit. The polo is made of Piqué knit of 100% Cotton, 200 g/m2. The polo shirt is a men's polo. Most of our polo shirts are available for men and women. By embroidering this polo shirt, you are choosing a particularly elegant technique for applying your logo. Polos are perfect and popular for so many occasions. So just order quickly online. In case of digital transfer it is not possible to choose white as a single logo colour on a coloured variant. Please choose transfer in this case.

## Colour

This item in another colour? Go to igopromo.co.uk

This item is printed on the impact full front, impact upper back, left chest, right chest.

Features Brand: Elevate Life Minimum quantity: 5 Unit(s) Material: cotton Weight: 247.00 g. Dishwasher proof No