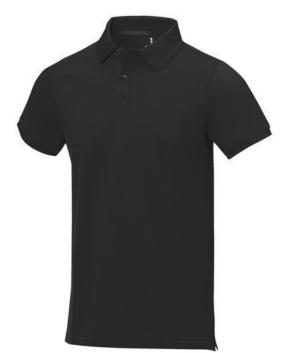

Polo shirts with a logo always get a lot of attention and can also serve as an award. The Calgary short sleeve men's polo is an excellent choice. The polo is short sleeve. The fit of the shirt is Regular Fit. The polo is made of Piqué knit of 100% Cotton, 200 g/m2. The polo shirt is a men's polo. Most of our polo shirts are available for men and women. By embroidering this polo shirt, you are choosing a particularly elegant technique for applying your logo. Polos are perfect and popular for so many occasions. So just order quickly online. In case of digital transfer it is not possible to choose white as a single logo colour on a coloured variant. Please choose transfer in this case. Colour