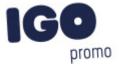

Polo shirts with a logo always get a lot of attention and can also serve as an award. The Calgary short sleeve men's polo is an excellent choice. The polo is short sleeve. The fit of the shirt is Regular Fit. The polo is made of Piqué knit of 100% Cotton, 200 g/m2. The polo shirt is a men's polo. Most of our polo shirts are available for men and women. By embroidering this polo shirt, you are choosing a particularly elegant technique for applying your logo. Polos are perfect and popular for so many occasions. So just order quickly online. In case of digital transfer it is not possible to choose white as a single logo colour on a coloured variant. Please choose transfer in this case.