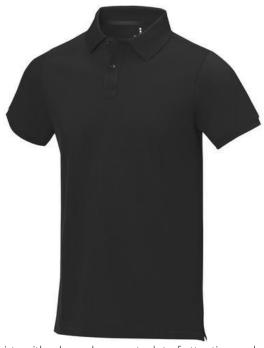

Polo shirts with a logo always get a lot of attention and can also serve as an award. The Calgary short sleeve men's polo is an excellent choice. The polo is short sleeve. The fit of the shirt is Regular Fit. The polo is made of Piqué knit of 100% Cotton, 200 g/m2. The polo shirt is a men's polo. Most of our polo shirts are available for men and women. By embroidering this polo shirt, you are choosing a particularly elegant technique for applying your logo. Polos are perfect and popular for so many occasions. So just order quickly online. In case of digital transfer it is not possible to choose white as a single logo colour on a coloured variant. Please choose transfer in this case.