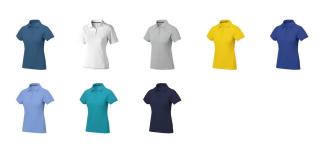

## Colour

This item in another colour? Go to igopromo.co.uk

This item is printed on the impact full front, impact upper back, left chest, right chest.

Features
Brand: Elevate Life
Minimum quantity: 5 Unit(s)
Material: cotton
Weight: 228.00 g.
Dishwasher proof No