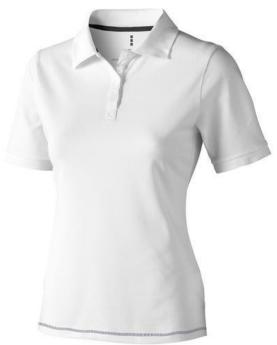

Polo shirts with a logo always get a lot of attention and can also serve as an award. If you choose the Calgary short sleeve women's polo, you are choosing a great polo shirt. This polo shirt is short sleeve. The fit of the shirt is Regular Fit. The polo is made of Piqué knit of 100% Cotton, 200 g/m2. The polo shirt is a women's polo. Most of our polo shirts are available for men and women. Embroidering your logo makes this polo look particularly classy. Polos are also particularly popular for sponsoring clubs, youth groups or associations. In case of digital transfer it is not possible to choose white as a single logo colour on a coloured variant. Please choose transfer in this case.