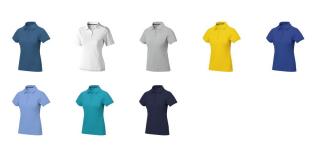

Polo shirts with a logo always get a lot of attention and can also serve as an award. If you choose the Calgary short sleeve women's polo, you are choosing a great polo shirt. This polo shirt is short sleeve. The fit of the shirt is Regular Fit. The polo is made of Piqué knit of 100% Cotton, 200 g/m2. The polo shirt is a women's polo. Most of our polo shirts are available for men and women. Embroidering your logo makes this polo look particularly classy. Polos are also particularly popular for sponsoring clubs, youth groups or associations.In case of digital transfer it is not possible to choose white as a single logo colour on a coloured variant. Please choose transfer in this case. Colour