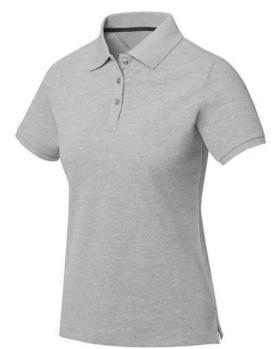

Polo shirts with a logo always get a lot of attention and can also serve as an award. If you choose the Calgary short sleeve women's polo, you are choosing a great polo shirt. This polo shirt is short sleeve. The fit of the shirt is Regular Fit. The polo is made of Piqué knit of 100% Cotton, 200 g/m2. The polo shirt is a women's polo. Most of our polo shirts are available for men and women. Embroidering your logo makes this polo look particularly classy. Polos are also particularly popular for sponsoring clubs, youth groups or associations.In case of digital transfer it is not possible to choose white as a single logo colour on a coloured variant. Please choose transfer in this case. Colour