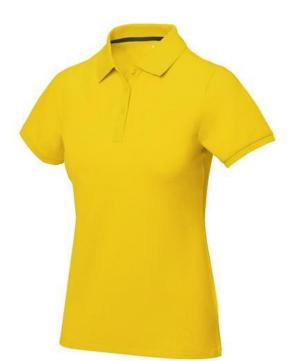

Polo shirts with a logo always get a lot of attention and can also serve as an award. If you choose the Calgary short sleeve women's polo, you are choosing a great polo shirt. This polo shirt is short sleeve. The fit of the shirt is Regular Fit. The polo is made of Piqué knit of 100% Cotton, 200 g/m2. The polo shirt is a women's polo. Most of our polo shirts are available for men and women. Embroidering your logo makes this polo look particularly classy. Polos are also particularly popular for sponsoring clubs, youth groups or associations.In case of digital transfer it is not possible to choose white as a single logo colour on a coloured variant. Please choose transfer in this case.