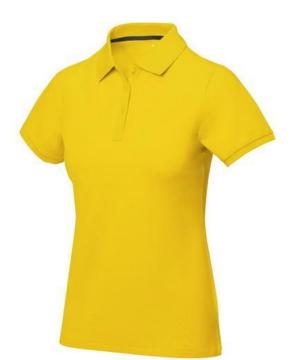

Polo shirts with a logo always get a lot of attention and can also serve as an award. If you choose the Calgary short sleeve women's polo, you are choosing a great polo shirt. This polo shirt is short sleeve. The fit of the shirt is Regular Fit. The polo is made of Piqué knit of 100% Cotton, 200 g/m2. The polo shirt is a women's polo. Most of our polo shirts are available for men and women. Embroidering your logo makes this polo look particularly classy. Polos are also particularly popular for sponsoring clubs, youth groups or associations.In case of digital transfer it is not possible to choose white as a single logo colour on a coloured variant. Please choose transfer in this case.