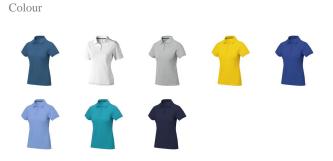

This item in another colour? Go to igopromo.co.uk

This item is printed on the impact full front, impact upper back, left chest, right chest.

Features Brand: Elevate Life Minimum quantity: 5 Unit(s) Material: cotton Weight: 228.00 g. Dishwasher proof No