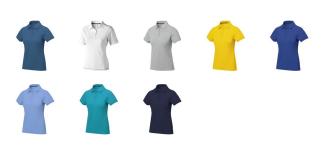

## Colour

This item in another colour? Go to igopromo.co.uk

This item is printed on the impact full front, impact upper back, left chest, right chest.