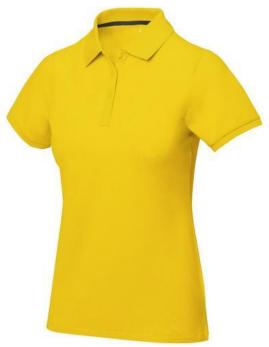

Polo shirts with a logo always get a lot of attention and can also serve as an award. If you choose the Calgary short sleeve women's polo, you are choosing a great polo shirt. This polo shirt is short sleeve. The fit of the shirt is Regular Fit. The polo is made of Piqué knit of 100% Cotton, 200 g/m2. The polo shirt is a women's polo. Most of our polo shirts are available for men and women. Embroidering your logo makes this polo look particularly classy. Polos are also particularly popular for sponsoring clubs, youth groups or associations. In case of digital transfer it is not possible to choose white as a single logo colour on a coloured variant. Please choose transfer in this case.