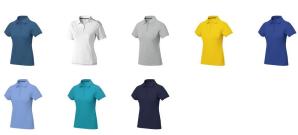

Polo shirts with a logo always get a lot of attention and can also serve as an award. If you choose the Calgary short sleeve women's polo, you are choosing a great polo shirt. This polo shirt is short sleeve. The fit of the shirt is Regular Fit. The polo is made of Piqué knit of 100% Cotton, 200 g/m2. The polo shirt is a women's polo. Most of our polo shirts are available for men and women. Embroidering your logo makes this polo look particularly classy. Polos are also particularly popular for sponsoring clubs, youth groups or associations.In case of digital transfer it is not possible to choose white as a single logo colour on a coloured variant. Please choose transfer in this case. Colour