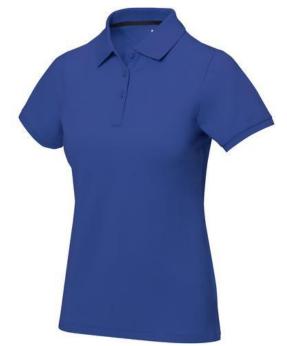

Polo shirts with a logo always get a lot of attention and can also serve as an award. If you choose the Calgary short sleeve women's polo, you are choosing a great polo shirt. This polo shirt is short sleeve. The fit of the shirt is Regular Fit. The polo is made of Piqué knit of 100% Cotton, 200 g/m2. The polo shirt is a women's polo. Most of our polo shirts are available for men and women. Embroidering your logo makes this polo look particularly classy. Polos are also particularly popular for sponsoring clubs, youth groups or associations.In case of digital transfer it is not possible to choose white as a single logo colour on a coloured variant. Please choose transfer in this case. Colour