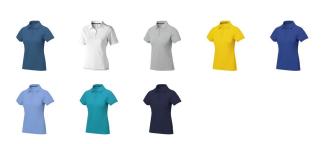

## Colour

This item in another colour? Go to igopromo.co.uk

This item is printed on the impact full front, impact upper back, left chest, right chest.