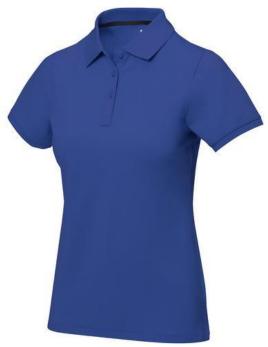

Polo shirts with a logo always get a lot of attention and can also serve as an award. If you choose the Calgary short sleeve women's polo, you are choosing a great polo shirt. This polo shirt is short sleeve. The fit of the shirt is Regular Fit. The polo is made of Piqué knit of 100% Cotton, 200 g/m2. The polo shirt is a women's polo. Most of our polo shirts are available for men and women. Embroidering your logo makes this polo look particularly classy. Polos are also particularly popular for sponsoring clubs, youth groups or associations. In case of digital transfer it is not possible to choose white as a single logo colour on a coloured variant. Please choose transfer in this case.