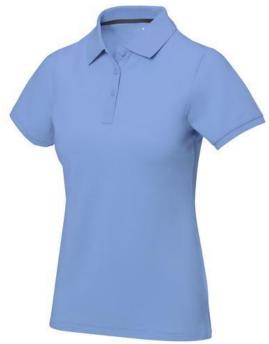

Polo shirts with a logo always get a lot of attention and can also serve as an award. If you choose the Calgary short sleeve women's polo, you are choosing a great polo shirt. This polo shirt is short sleeve. The fit of the shirt is Regular Fit. The polo is made of Piqué knit of 100% Cotton, 200 g/m2. The polo shirt is a women's polo. Most of our polo shirts are available for men and women. Embroidering your logo makes this polo look particularly classy. Polos are also particularly popular for sponsoring clubs, youth groups or associations. In case of digital transfer it is not possible to choose white as a single logo colour on a coloured variant. Please choose transfer in this case.