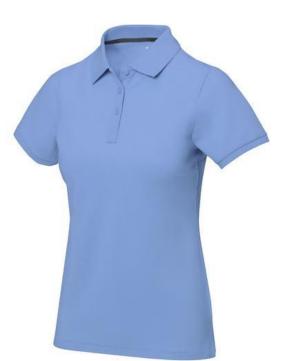

Polo shirts with a logo always get a lot of attention and can also serve as an award. If you choose the Calgary short sleeve women's polo, you are choosing a great polo shirt. This polo shirt is short sleeve. The fit of the shirt is Regular Fit. The polo is made of Piqué knit of 100% Cotton, 200 g/m2. The polo shirt is a women's polo. Most of our polo shirts are available for men and women. Embroidering your logo makes this polo look particularly classy. Polos are also particularly popular for sponsoring clubs, youth groups or associations.In case of digital transfer it is not possible to choose white as a single logo colour on a coloured variant. Please choose transfer in this case.