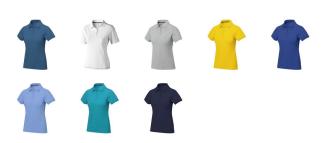

## Colour

This item in another colour? Go to igopromo.co.uk

This item is printed on the impact full front, impact upper back, left chest, right chest.