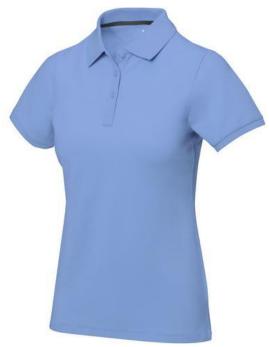

Polo shirts with a logo always get a lot of attention and can also serve as an award. If you choose the Calgary short sleeve women's polo, you are choosing a great polo shirt. This polo shirt is short sleeve. The fit of the shirt is Regular Fit. The polo is made of Piqué knit of 100% Cotton, 200 g/m2. The polo shirt is a women's polo. Most of our polo shirts are available for men and women. Embroidering your logo makes this polo look particularly classy. Polos are also particularly popular for sponsoring clubs, youth groups or associations. In case of digital transfer it is not possible to choose white as a single logo colour on a coloured variant. Please choose transfer in this case.