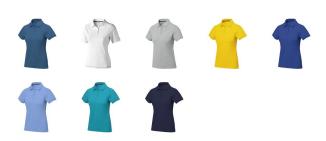

## Colour

This item in another colour? Go to igopromo.co.uk

This item is printed on the impact full front, impact upper back, left chest, right chest.