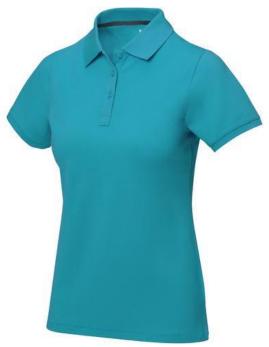

Polo shirts with a logo always get a lot of attention and can also serve as an award. If you choose the Calgary short sleeve women's polo, you are choosing a great polo shirt. This polo shirt is short sleeve. The fit of the shirt is Regular Fit. The polo is made of Piqué knit of 100% Cotton, 200 g/m2. The polo shirt is a women's polo. Most of our polo shirts are available for men and women. Embroidering your logo makes this polo look particularly classy. Polos are also particularly popular for sponsoring clubs, youth groups or associations. In case of digital transfer it is not possible to choose white as a single logo colour on a coloured variant. Please choose transfer in this case.