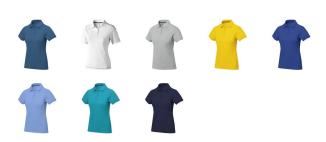

## Colour

This item in another colour? Go to igopromo.co.uk

This item is printed on the impact full front, impact upper back, left chest, right chest.