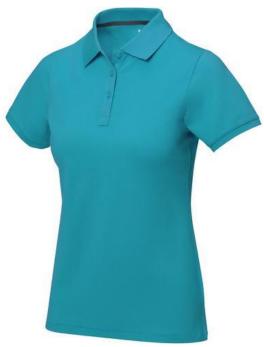

Polo shirts with a logo always get a lot of attention and can also serve as an award. If you choose the Calgary short sleeve women's polo, you are choosing a great polo shirt. This polo shirt is short sleeve. The fit of the shirt is Regular Fit. The polo is made of Piqué knit of 100% Cotton, 200 g/m2. The polo shirt is a women's polo. Most of our polo shirts are available for men and women. Embroidering your logo makes this polo look particularly classy. Polos are also particularly popular for sponsoring clubs, youth groups or associations. In case of digital transfer it is not possible to choose white as a single logo colour on a coloured variant. Please choose transfer in this case.