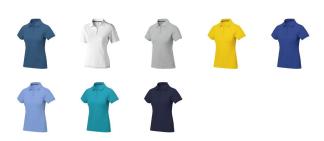

## Colour

This item in another colour? Go to igopromo.co.uk

This item is printed on the impact full front, impact upper back, left chest, right chest.