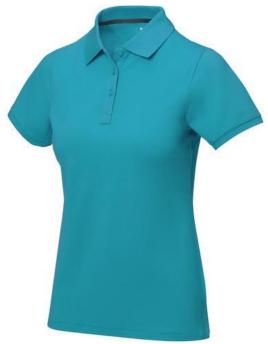

Polo shirts with a logo always get a lot of attention and can also serve as an award. If you choose the Calgary short sleeve women's polo, you are choosing a great polo shirt. This polo shirt is short sleeve. The fit of the shirt is Regular Fit. The polo is made of Piqué knit of 100% Cotton, 200 g/m2. The polo shirt is a women's polo. Most of our polo shirts are available for men and women. Embroidering your logo makes this polo look particularly classy. Polos are also particularly popular for sponsoring clubs, youth groups or associations. In case of digital transfer it is not possible to choose white as a single logo colour on a coloured variant. Please choose transfer in this case.