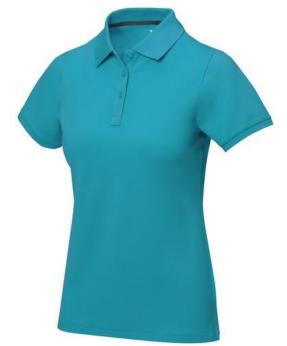

Polo shirts with a logo always get a lot of attention and can also serve as an award. If you choose the Calgary short sleeve women's polo, you are choosing a great polo shirt. This polo shirt is short sleeve. The fit of the shirt is Regular Fit. The polo is made of Piqué knit of 100% Cotton, 200 g/m2. The polo shirt is a women's polo. Most of our polo shirts are available for men and women. Embroidering your logo makes this polo look particularly classy. Polos are also particularly popular for sponsoring clubs, youth groups or associations.In case of digital transfer it is not possible to choose white as a single logo colour on a coloured variant. Please choose transfer in this case. Colour