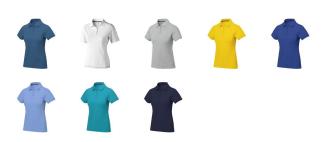

## Colour

This item in another colour? Go to igopromo.co.uk

This item is printed on the impact full front, impact upper back, left chest, right chest.