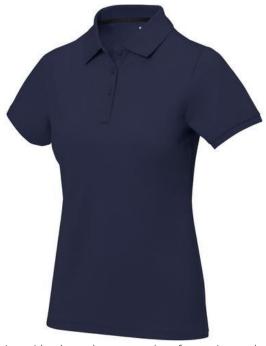

Polo shirts with a logo always get a lot of attention and can also serve as an award. If you choose the Calgary short sleeve women's polo, you are choosing a great polo shirt. This polo shirt is short sleeve. The fit of the shirt is Regular Fit. The polo is made of Piqué knit of 100% Cotton, 200 g/m2. The polo shirt is a women's polo. Most of our polo shirts are available for men and women. Embroidering your logo makes this polo look particularly classy. Polos are also particularly popular for sponsoring clubs, youth groups or associations. In case of digital transfer it is not possible to choose white as a single logo colour on a coloured variant. Please choose transfer in this case.