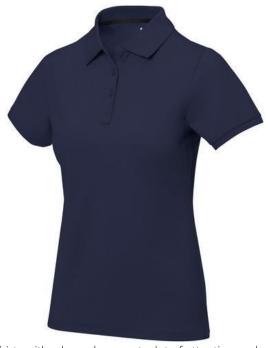

Polo shirts with a logo always get a lot of attention and can also serve as an award. If you choose the Calgary short sleeve women's polo, you are choosing a great polo shirt. This polo shirt is short sleeve. The fit of the shirt is Regular Fit. The polo is made of Piqué knit of 100% Cotton, 200 g/m2. The polo shirt is a women's polo. Most of our polo shirts are available for men and women. Embroidering your logo makes this polo look particularly classy. Polos are also particularly popular for sponsoring clubs, youth groups or associations. In case of digital transfer it is not possible to choose white as a single logo colour on a coloured variant. Please choose transfer in this case.