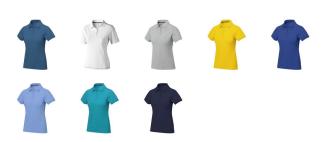

## Colour

This item in another colour? Go to igopromo.co.uk

This item is printed on the impact full front, impact upper back, left chest, right chest.