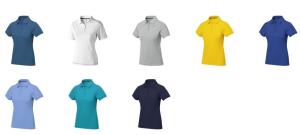

Polo shirts with a logo always get a lot of attention and can also serve as an award. If you choose the Calgary short sleeve women's polo, you are choosing a great polo shirt. This polo shirt is short sleeve. The fit of the shirt is Regular Fit. The polo is made of Piqué knit of 100% Cotton, 200 g/m2. The polo shirt is a women's polo. Most of our polo shirts are available for men and women. Embroidering your logo makes this polo look particularly classy. Polos are also particularly popular for sponsoring clubs, youth groups or associations.In case of digital transfer it is not possible to choose white as a single logo colour on a coloured variant. Please choose transfer in this case. Colour