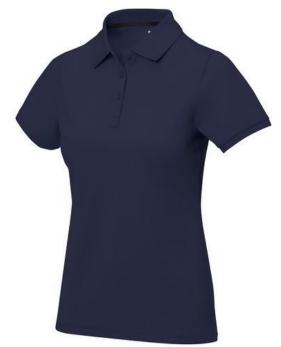

Polo shirts with a logo always get a lot of attention and can also serve as an award. If you choose the Calgary short sleeve women's polo, you are choosing a great polo shirt. This polo shirt is short sleeve. The fit of the shirt is Regular Fit. The polo is made of Piqué knit of 100% Cotton, 200 g/m2. The polo shirt is a women's polo. Most of our polo shirts are available for men and women. Embroidering your logo makes this polo look particularly classy. Polos are also particularly popular for sponsoring clubs, youth groups or associations.In case of digital transfer it is not possible to choose white as a single logo colour on a coloured variant. Please choose transfer in this case. Colour