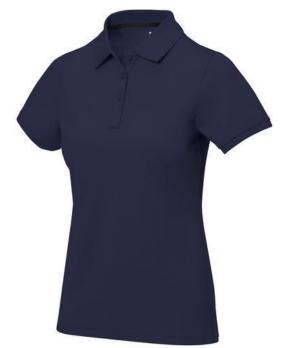

Polo shirts with a logo always get a lot of attention and can also serve as an award. If you choose the Calgary short sleeve women's polo, you are choosing a great polo shirt. This polo shirt is short sleeve. The fit of the shirt is Regular Fit. The polo is made of Piqué knit of 100% Cotton, 200 g/m2. The polo shirt is a women's polo. Most of our polo shirts are available for men and women. Embroidering your logo makes this polo look particularly classy. Polos are also particularly popular for sponsoring clubs, youth groups or associations.In case of digital transfer it is not possible to choose white as a single logo colour on a coloured variant. Please choose transfer in this case. Colour