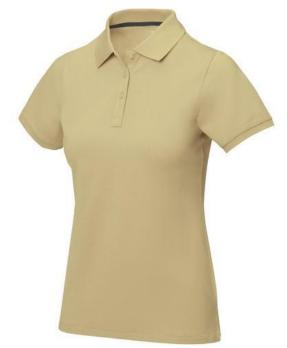

Polo shirts with a logo always get a lot of attention and can also serve as an award. If you choose the Calgary short sleeve women's polo, you are choosing a great polo shirt. This polo shirt is short sleeve. The fit of the shirt is Regular Fit. The polo is made of Piqué knit of 100% Cotton, 200 g/m2. The polo shirt is a women's polo. Most of our polo shirts are available for men and women. Embroidering your logo makes this polo look particularly classy. Polos are also particularly popular for sponsoring clubs, youth groups or associations.In case of digital transfer it is not possible to choose white as a single logo colour on a coloured variant. Please choose transfer in this case. Colour