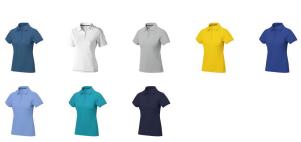

Calgary short sleeve women's polo 09144314

This item in another colour? Go to igopromo.co.uk

This item is printed on the impact full front, impact upper back, left chest, right chest.

Polo shirts with a logo always get a lot of attention and can also serve as an award. If you choose the Calgary short sleeve women's polo, you are choosing a great polo shirt. This polo shirt is short sleeve. The fit of the shirt is Regular Fit. The polo is made of Piqué knit of 100% Cotton, 200 g/m2. The polo shirt is a women's polo. Most of our polo shirts are available for men and women. Embroidering your logo makes this polo look particularly classy. Polos are also particularly popular for sponsoring clubs, youth groups or associations.In case of digital transfer it is not possible to choose white as a single logo colour on a coloured variant. Please choose transfer in this case. Features Brand: Elevate Life Minimum quantity: 5 Unit(s) Material: cotton Weight: 228.00 g. Dishwasher proof No