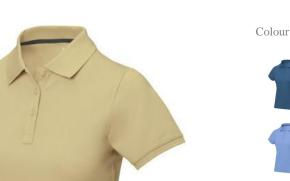

Calgary short sleeve women's polo 09144314

This item in another colour? Go to igopromo.co.uk

This item is printed on the impact full front, impact upper back, left chest, right chest.

Polo shirts with a logo always get a lot of attention and can also serve as an award. If you choose the Calgary short sleeve women's polo, you are choosing a great polo shirt. This polo shirt is short sleeve. The fit of the shirt is Regular Fit. The polo is made of Piqué knit of 100% Cotton, 200 g/m2. The polo shirt is a women's polo. Most of our polo shirts are available for men and women. Embroidering your logo makes this polo look particularly classy. Polos are also particularly popular for sponsoring clubs, youth groups or associations.In case of digital transfer it is not possible to choose white as a single logo colour on a coloured variant. Please choose transfer in this case. Features Brand: Elevate Life Minimum quantity: 5 Unit(s) Material: cotton Weight: 228.00 g. Dishwasher proof No