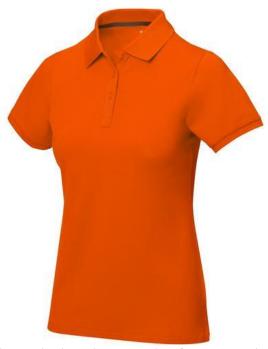

Polo shirts with a logo always get a lot of attention and can also serve as an award. If you choose the Calgary short sleeve women's polo, you are choosing a great polo shirt. This polo shirt is short sleeve. The fit of the shirt is Regular Fit. The polo is made of Piqué knit of 100% Cotton, 200 g/m2. The polo shirt is a women's polo. Most of our polo shirts are available for men and women. Embroidering your logo makes this polo look particularly classy. Polos are also particularly popular for sponsoring clubs, youth groups or associations. In case of digital transfer it is not possible to choose white as a single logo colour on a coloured variant. Please choose transfer in this case.