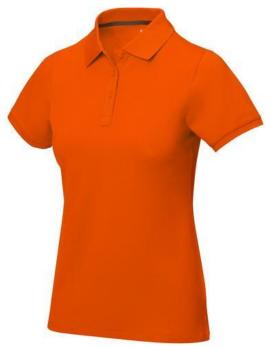

Polo shirts with a logo always get a lot of attention and can also serve as an award. If you choose the Calgary short sleeve women's polo, you are choosing a great polo shirt. This polo shirt is short sleeve. The fit of the shirt is Regular Fit. The polo is made of Piqué knit of 100% Cotton, 200 g/m2. The polo shirt is a women's polo. Most of our polo shirts are available for men and women. Embroidering your logo makes this polo look particularly classy. Polos are also particularly popular for sponsoring clubs, youth groups or associations. In case of digital transfer it is not possible to choose white as a single logo colour on a coloured variant. Please choose transfer in this case.