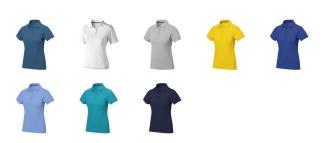

## Colour

This item in another colour? Go to igopromo.co.uk

This item is printed on the impact full front, impact upper back, left chest, right chest.