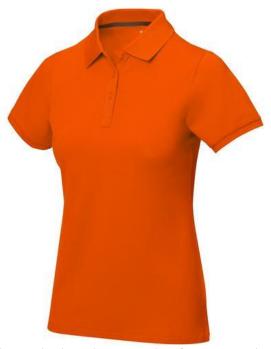

Polo shirts with a logo always get a lot of attention and can also serve as an award. If you choose the Calgary short sleeve women's polo, you are choosing a great polo shirt. This polo shirt is short sleeve. The fit of the shirt is Regular Fit. The polo is made of Piqué knit of 100% Cotton, 200 g/m2. The polo shirt is a women's polo. Most of our polo shirts are available for men and women. Embroidering your logo makes this polo look particularly classy. Polos are also particularly popular for sponsoring clubs, youth groups or associations. In case of digital transfer it is not possible to choose white as a single logo colour on a coloured variant. Please choose transfer in this case.