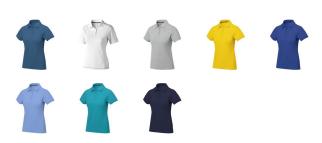

## Colour

This item in another colour? Go to igopromo.co.uk

This item is printed on the impact full front, impact upper back, left chest, right chest.