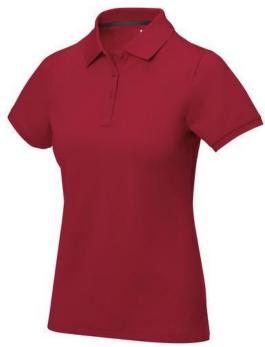

Polo shirts with a logo always get a lot of attention and can also serve as an award. If you choose the Calgary short sleeve women's polo, you are choosing a great polo shirt. This polo shirt is short sleeve. The fit of the shirt is Regular Fit. The polo is made of Piqué knit of 100% Cotton, 200 g/m2. The polo shirt is a women's polo. Most of our polo shirts are available for men and women. Embroidering your logo makes this polo look particularly classy. Polos are also particularly popular for sponsoring clubs, youth groups or associations. In case of digital transfer it is not possible to choose white as a single logo colour on a coloured variant. Please choose transfer in this case.