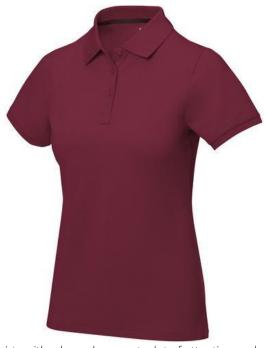

Polo shirts with a logo always get a lot of attention and can also serve as an award. If you choose the Calgary short sleeve women's polo, you are choosing a great polo shirt. This polo shirt is short sleeve. The fit of the shirt is Regular Fit. The polo is made of Piqué knit of 100% Cotton, 200 g/m2. The polo shirt is a women's polo. Most of our polo shirts are available for men and women. Embroidering your logo makes this polo look particularly classy. Polos are also particularly popular for sponsoring clubs, youth groups or associations. In case of digital transfer it is not possible to choose white as a single logo colour on a coloured variant. Please choose transfer in this case.