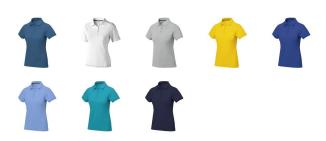

## Colour

This item in another colour? Go to igopromo.co.uk

This item is printed on the impact full front, impact upper back, left chest, right chest.