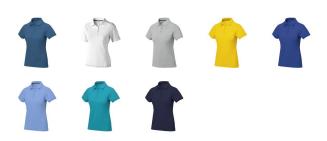

## Colour

This item in another colour? Go to igopromo.co.uk

This item is printed on the impact full front, impact upper back, left chest, right chest.

Features Brand: Elevate Life Minimum quantity: 5 Unit(s) Material: cotton Weight: 228.00 g. Dishwasher proof No