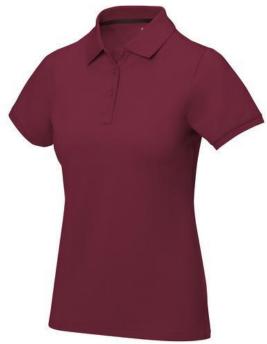

Polo shirts with a logo always get a lot of attention and can also serve as an award. If you choose the Calgary short sleeve women's polo, you are choosing a great polo shirt. This polo shirt is short sleeve. The fit of the shirt is Regular Fit. The polo is made of Piqué knit of 100% Cotton, 200 g/m2. The polo shirt is a women's polo. Most of our polo shirts are available for men and women. Embroidering your logo makes this polo look particularly classy. Polos are also particularly popular for sponsoring clubs, youth groups or associations. In case of digital transfer it is not possible to choose white as a single logo colour on a coloured variant. Please choose transfer in this case.