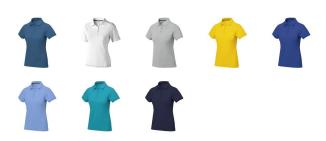

## Colour

This item in another colour? Go to igopromo.co.uk

This item is printed on the impact full front, impact upper back, left chest, right chest.

Features Brand: Elevate Life Minimum quantity: 5 Unit(s) Material: cotton Weight: 228.00 g. Dishwasher proof No