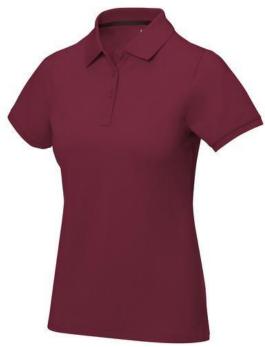

Polo shirts with a logo always get a lot of attention and can also serve as an award. If you choose the Calgary short sleeve women's polo, you are choosing a great polo shirt. This polo shirt is short sleeve. The fit of the shirt is Regular Fit. The polo is made of Piqué knit of 100% Cotton, 200 g/m2. The polo shirt is a women's polo. Most of our polo shirts are available for men and women. Embroidering your logo makes this polo look particularly classy. Polos are also particularly popular for sponsoring clubs, youth groups or associations. In case of digital transfer it is not possible to choose white as a single logo colour on a coloured variant. Please choose transfer in this case.