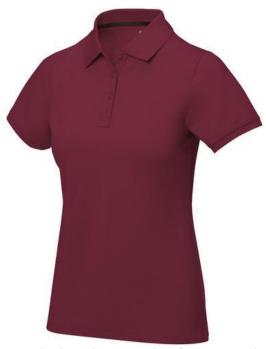

Polo shirts with a logo always get a lot of attention and can also serve as an award. If you choose the Calgary short sleeve women's polo, you are choosing a great polo shirt. This polo shirt is short sleeve. The fit of the shirt is Regular Fit. The polo is made of Piqué knit of 100% Cotton, 200 g/m2. The polo shirt is a women's polo. Most of our polo shirts are available for men and women. Embroidering your logo makes this polo look particularly classy. Polos are also particularly popular for sponsoring clubs, youth groups or associations. In case of digital transfer it is not possible to choose white as a single logo colour on a coloured variant. Please choose transfer in this case.