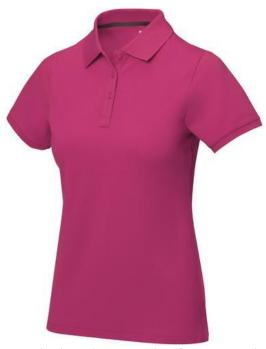

Polo shirts with a logo always get a lot of attention and can also serve as an award. If you choose the Calgary short sleeve women's polo, you are choosing a great polo shirt. This polo shirt is short sleeve. The fit of the shirt is Regular Fit. The polo is made of Piqué knit of 100% Cotton, 200 g/m2. The polo shirt is a women's polo. Most of our polo shirts are available for men and women. Embroidering your logo makes this polo look particularly classy. Polos are also particularly popular for sponsoring clubs, youth groups or associations. In case of digital transfer it is not possible to choose white as a single logo colour on a coloured variant. Please choose transfer in this case.