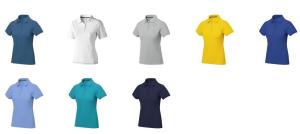

Polo shirts with a logo always get a lot of attention and can also serve as an award. If you choose the Calgary short sleeve women's polo, you are choosing a great polo shirt. This polo shirt is short sleeve. The fit of the shirt is Regular Fit. The polo is made of Piqué knit of 100% Cotton, 200 g/m2. The polo shirt is a women's polo. Most of our polo shirts are available for men and women. Embroidering your logo makes this polo look particularly classy. Polos are also particularly popular for sponsoring clubs, youth groups or associations.In case of digital transfer it is not possible to choose white as a single logo colour on a coloured variant. Please choose transfer in this case. Colour