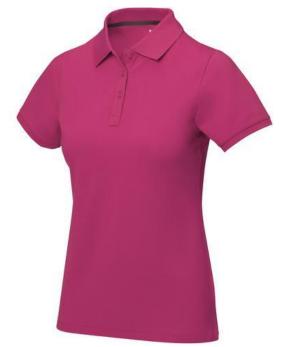

Polo shirts with a logo always get a lot of attention and can also serve as an award. If you choose the Calgary short sleeve women's polo, you are choosing a great polo shirt. This polo shirt is short sleeve. The fit of the shirt is Regular Fit. The polo is made of Piqué knit of 100% Cotton, 200 g/m2. The polo shirt is a women's polo. Most of our polo shirts are available for men and women. Embroidering your logo makes this polo look particularly classy. Polos are also particularly popular for sponsoring clubs, youth groups or associations.In case of digital transfer it is not possible to choose white as a single logo colour on a coloured variant. Please choose transfer in this case. Colour