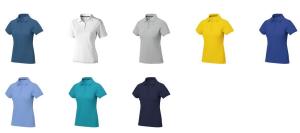

Polo shirts with a logo always get a lot of attention and can also serve as an award. If you choose the Calgary short sleeve women's polo, you are choosing a great polo shirt. This polo shirt is short sleeve. The fit of the shirt is Regular Fit. The polo is made of Piqué knit of 100% Cotton, 200 g/m2. The polo shirt is a women's polo. Most of our polo shirts are available for men and women. Embroidering your logo makes this polo look particularly classy. Polos are also particularly popular for sponsoring clubs, youth groups or associations.In case of digital transfer it is not possible to choose white as a single logo colour on a coloured variant. Please choose transfer in this case. Colour